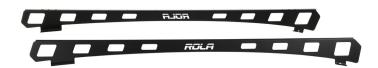

## **KEY FEATURES**

- · Seamless design with weight reduction cut-outs
- Distributes load evenly, utilising factory anchor points / gutters
- Manufactured from Stainless Steel for light weight and durability
- Stipple powder coat finish for extra protection
- Easy to install
- · Dedicated cut-outs to secure wiring
- 5 Year Warranty

## PRODUCT DETAILS:

Ridge Mount Part Number: Ridge Mount + Titan Tray Kit Part Number: Titan Tray Size: RM36842 TKRM315842 1500mm x 1400mm