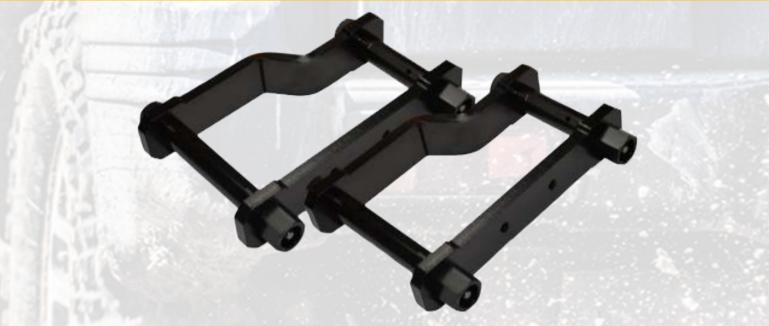

## EXTENDED REAR SHACKLE

FOR 2024+ MITSUBISHI TRITON MV

Unlock new potential for your Mitsubishi Triton MV with Roadsafe 4WD's Extended Rear Shackle SK415EXT! Engineered from heavy duty 10mm laser cut steel for a perfect fit and sold as a pair, this upgrade boosts your vehicle's performance and off-road capabilities. Elevate your ride today and enjoy unmatched durability and reliability for any adventure ahead.

## **SOMM EXTENDED**

**PROVIDES 30MM OF LIFT** 

INCREASED ARTICULATION

**INCORPORATED GREASE NIPPLE PROTECTION** 

**GREASE HOLES FOR MAXIMUM GREASE DISPERSION** 

 PART NUMBER
 BARCODE

 SK415EXT
 9333189294474