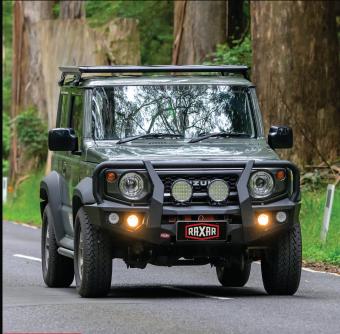

### SUZUKI Jimny 2018-0N

#### DEVELOPED TO PUSH THE BOUNDARIES OF BOTH STYLE AND FUNCTIONALITY.

#### **KEY FEATURES**

• ADR compliant.

- Bumper replacement design.
- Three-Piece front underbody protection plate.

• 4-tonne rated tow points.

- Retains Factory Fog Lights.
- Full winch compatibility.
- High lift jacking points.
- Split pan design for added strength and air flow.
- Inner wing braces for additional strength.
- E-coated and Powder coated matte black for a durable finish.
- Factory parking sensor compatible where applicable.
- Compatible with tech pack safety features.
- 2 antenna tabs (Looped Bar only).
- Driving light mounting provisions.