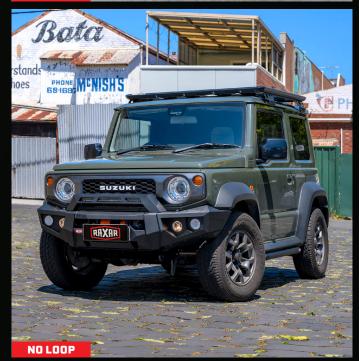

#### **KEY FEATURES**

• ADR compliant.

- Bumper replacement design.
- Three-Piece front underbody protection plate.

• 4-tonne rated tow points.

- Retains Factory Fog Lights.
- Full winch compatibility.
- High lift jacking points.
- Split pan design for added strength and air flow.
- Inner wing braces for additional strength.
- E-coated and Powder coated matte black for a durable finish.
- Factory parking sensor compatible where applicable.
- Compatible with tech pack safety features.
- 2 antenna tabs (Looped Bar only).
- Driving light mounting provisions.

Looped: Approximate added weight to vehicle 51kg
No Loop: Approximate added weight to vehicle 44.5kg

LOOPED

\*No Loop Bull Bar comes with a 21 Inch Roadvision Light Bar.