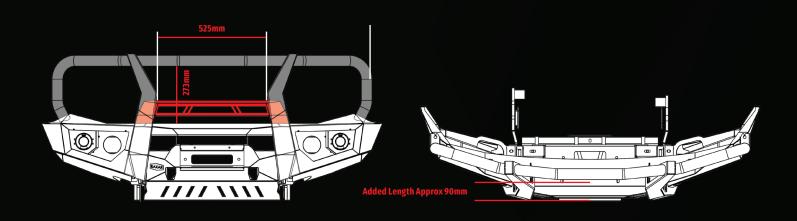

#### **KEY FEATURES**

• ADR compliant.

- Bumper replacement design.
- Three-Piece front underbody protection plate.

• 4-tonne rated tow points.

- Retains Factory Fog Lights.
- Full winch compatibility.
- High lift jacking points.
- Split pan design for added strength and air flow.
- Inner wing braces for additional strength.
- E-coated and Powder coated matte black for a durable finish.
- Factory parking sensor compatible where applicable.
- Compatible with tech pack safety features.
- 2 antenna tabs (Looped Bar only).
- Driving light mounting provisions.

Looped: Approximate added weight to vehicle 51kg
No Loop: Approximate added weight to vehicle 44.5kg

LOOPED

\*No Loop Bull Bar comes with a 21 Inch Roadvision Light Bar.