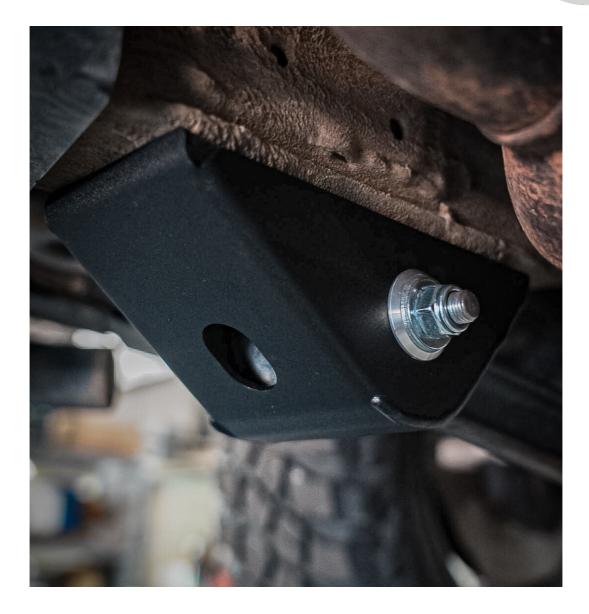

### Part: TLR632402

These Robust Control arm guards are not only design to protect the OEM control arm chassis mount from damage but also provide the additional strength and approach angle to help slide over any obstacle that may come into contact.

The Protection guard itself is manufactured from 3.00mm Zinc coated steel and powder coated in a durable textured powder coat.

The unique design uses specifically designed and machined 6000 series aluminium bushes to mount the protection guard and ensure the control arm is fixed securely, TLR have also accommodated an additional mounting point into the chassis for added strength and securely hold the guard in position.

TLR Products have confirmed compatibility with ARB Rocksliders / Side Steps.