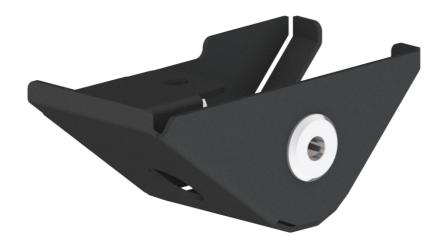

### Part: TLR632402

These Robust Control arm guards are not only design to protect the OEM control arm chassis mount from damage but also provide the additional strength and approach angle to help slide over any obstacle that may come into contact.

The Protection guard itself is manufactured from 3.00mm Zinc coated steel and powder coated in a durable textured powder coat.

The unique design uses specifically designed and machined 6000 series aluminium bushes to mount the protection guard and ensure the control arm is fixed securely, TLR have also accommodated an additional mounting point into the chassis for added strength and securely hold the guard in position.

#### Features:

- Laser cut from 3.00 mm Zinc Coated Steel.
- Powder coated in a black textured finish for added corrosion resistance.
- Easy fitment with no modifications required.