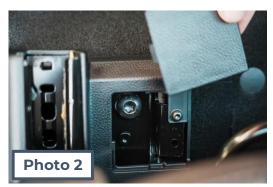

## **FITTING INSTRUCTIONS**

- Mount the Fire Extinguisher of choice to the TLR Products Bracket prior to installation, See Photo 1 for example.
- 2. Remove the two front mounting bolts from the passenger side front seat, These are located under the 2 plastic cover panels See Photo 2 and 3.
- 3. Slightly lift the seat and slide the mount under the seat rails and align the mounting holes.
- 4. Refit the seat mounting bolts to complete installation.