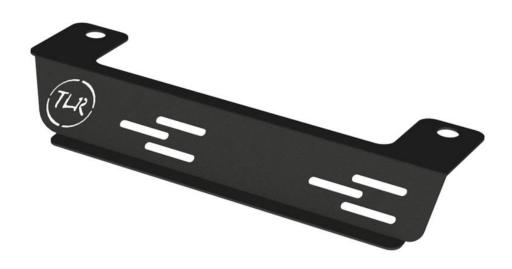

### FITTING KIT

| QUANTITY | PART                                |
|----------|-------------------------------------|
| 1        | TLR664001 – Fire Extinguisher Mount |

#### NOTE:

This Fire Extinguisher Mounting Bracket fits to the OEM mounting bolts at the front of the Passenger side seat.

This mount accommodates most standard 1kg Fire Extinguishers and also includes mounting provisions for Quick-Fist Mounts or Fire One mounting clips.