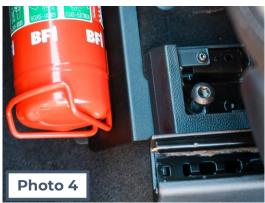

#### NOTE:

This Fire Extinguisher Mounting Bracket fits to the OEM mounting bolts at the front of the Passenger side seat.

This mount accommodates most standard 1kg Fire Extinguishers and also includes mounting provisions for Quick-Fist Mounts or Fire One mounting clips.

## **FITTING INSTRUCTIONS**

- Mount the Fire Extinguisher of choice to the TLR Products Bracket prior to installation, See Photo 1 for example.
- 2. Remove the two front mounting bolts from the passenger side front seat, These are located under the 2 plastic cover panels See Photo 2 and 3.
- 3. Slightly lift the seat and slide the mount under the seat rails and align the mounting holes.
- 4. Refit the seat mounting bolts to complete installation.