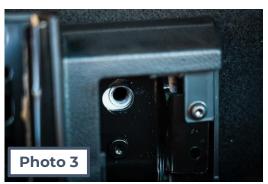

## **FITTING INSTRUCTIONS**

- Mount the Fire Extinguisher of choice to the TLR Products Bracket prior to installation, See Photo 1 for example.
- 2. Remove the two front mounting bolts from the passenger side front seat, These are located under the 2 plastic cover panels See Photo 2 and 3.
- 3. Slightly lift the seat and slide the mount under the seat rails and align the mounting holes.
- 4. Refit the seat mounting bolts to complete installation.