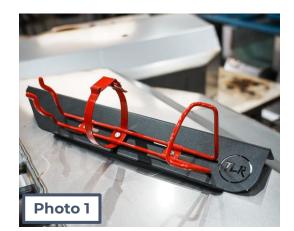

## **FITTING INSTRUCTIONS**

- Mount the Fire Extinguisher of choice to the TLR Products Bracket prior to installation, See Photo 1 for example.
- 2. Remove the two front mounting bolts from the passenger side front seat, These are located under the 2 plastic cover panels See Photo 2 and 3.
- 3. Slightly lift the seat and slide the mount under the seat rails and align the mounting holes.
- 4. Refit the seat mounting bolts to complete installation.