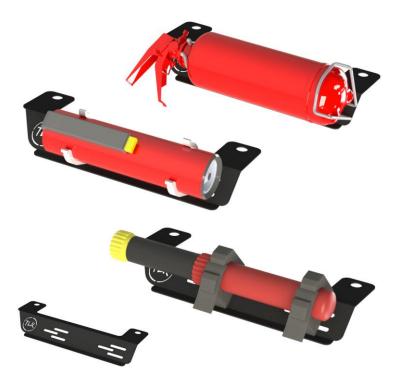

#### NOTE:

This Fire Extinguisher Mounting Bracket fits to the OEM mounting bolts at the front of the Passenger side seat.

This mount accommodates most standard 1kg Fire Extinguishers and also includes mounting provisions for Quick-Fist Mounts or Fire One mounting clips.

## **FITTING INSTRUCTIONS**

- Mount the Fire Extinguisher of choice to the TLR Products Bracket prior to installation, See Photo 1 for example.
- 2. Remove the two front mounting bolts from the passenger side front seat, These are located under the 2 plastic cover panels See Photo 2 and 3.
- 3. Slightly lift the seat and slide the mount under the seat rails and align the mounting holes.
- 4. Refit the seat mounting bolts to complete installation.