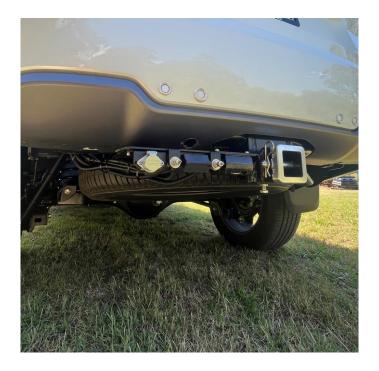

## FITTING INSTRUCTIONS

- Decide which plugs/ fitting's you are fitting and orientation of the accessories. We recommend prewiring all plugs and fittings before installation.
- 2. If you are fitting a rear-view camera plug, use additional mounting bracket supplied, in the case you are fitting a "Safety Dave Style" camera plug, you will need to use the supplied adapter plate for installation, refer to photo 1.
- Using supplied M4 hardware, mount additional accessory plugs to the TLR Product Bracket.
- Remove the OEM 7/12pin trailer plug from the OEM towbar location.
- 5. Loosely fit TLR Products Trailer Plug Bracket to towbar tag "as per **photo 2** using M8 hardware supplied.

  NOTE: we have noticed slight
  - NOTE: we have noticed slight variation, may need to clearance hole.
- 6. Fit mounting bracket and 7/12pin trailer plug to the OEM trailer plug location as per **photo 3**
- 7. Tighten M8 mounting bolt in location and ensure all other fixings are secure.

PHOTO 1

РНОТО 2

РНОТО 3

TLR Products 65 Northville Drive Barnsley NSW 2278

hello@tlrproducts.com.au www.tlrpoducts.com.au

instagram.com/tlrproducts facebook.com/tlrproducts