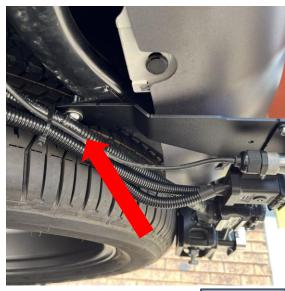

## FITTING INSTRUCTIONS

- Decide which plugs/ fitting's you are fitting and orientation of the accessories. We recommend prewiring all plugs and fittings before installation.
- 2. If you are fitting a rear-view camera plug, use additional mounting bracket supplied, in the case you are fitting a "Safety Dave Style" camera plug, you will need to use the supplied adapter plate for installation, refer to photo 1.
- Using supplied M4 hardware, mount additional accessory plugs to the TLR Product Bracket.
- Remove the OEM 7/12pin trailer plug from the OEM towbar location.
- 5. Loosely fit TLR Products Trailer Plug Bracket to towbar tag "as per **photo 2** using M8 hardware supplied.