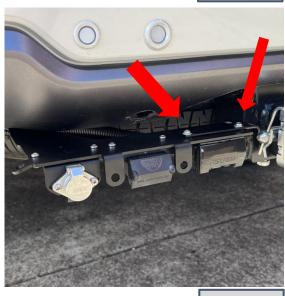

## FITTING INSTRUCTIONS

- Decide which plugs/ fitting's you are fitting and orientation of the accessories. We recommend prewiring all plugs and fittings before installation.
- 2. If you are fitting a rear-view camera plug, use additional mounting bracket supplied, in the case you are fitting a "Safety Dave Style" camera plug, you will need to use the supplied adapter plate for installation, refer to photo 1.
- Using supplied M4 hardware, mount additional accessory plugs to the TLR Product Bracket.
- Remove the OEM 7/12pin trailer plug from the OEM towbar location.
- 5. Loosely fit TLR Products Trailer Plug Bracket to towbar tag "as per **photo 2** using M8 hardware supplied.

  NOTE: we have noticed slight
  - NOTE: we have noticed slight variation, may need to clearance hole.
- 6. Fit mounting bracket and 7/12pin trailer plug to the OEM trailer plug location as per **photo 3**
- 7. Tighten M8 mounting bolt in location and ensure all other fixings are secure.