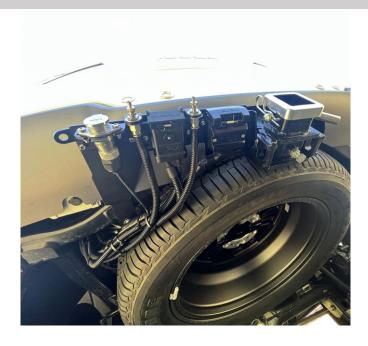

## FITTING INSTRUCTIONS

- Decide which plugs/ fitting's you are fitting and orientation of the accessories. We recommend prewiring all plugs and fittings before installation.
- 2. If you are fitting a rear-view camera plug, use additional mounting bracket supplied, in the case you are fitting a "Safety Dave Style" camera plug, you will need to use the supplied adapter plate for installation, refer to photo 1.
- Using supplied M4 hardware, mount additional accessory plugs to the TLR Product Bracket.
- Remove the OEM 7/12pin trailer plug from the OEM towbar location.
- 5. Loosely fit TLR Products Trailer Plug Bracket to towbar tag "as per **photo 2** using M8 hardware supplied.

  NOTE: we have noticed slight
  - NOTE: we have noticed slight variation, may need to clearance hole.
- 6. Fit mounting bracket and 7/12pin trailer plug to the OEM trailer plug location as per **photo 3**
- 7. Tighten M8 mounting bolt in location and ensure all other fixings are secure.

PHOTO 1

РНОТО 2

РНОТО 3

TLR Products 65 Northville Drive Barnsley NSW 2278

hello@tlrproducts.com.au www.tlrpoducts.com.au

instagram.com/tlrproducts facebook.com/tlrproducts