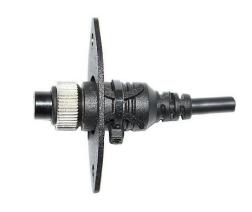

## FITTING INSTRUCTIONS

- Decide which plugs/ fitting's you are fitting and orientation of the accessories. We recommend prewiring all plugs and fittings before installation.
- 2. If you are fitting a rear-view camera plug, use additional mounting bracket supplied, in the case you are fitting a "Safety Dave Style" camera plug, you will need to use the supplied adapter plate for installation, refer to photo 1.
- Using supplied M4 hardware, mount additional accessory plugs to the TLR Product Bracket.
- Remove the OEM 7/12pin trailer plug from the OEM towbar location.
- 5. Loosely fit TLR Products Trailer Plug Bracket to towbar tag "as per **photo 2** using M8 hardware supplied.