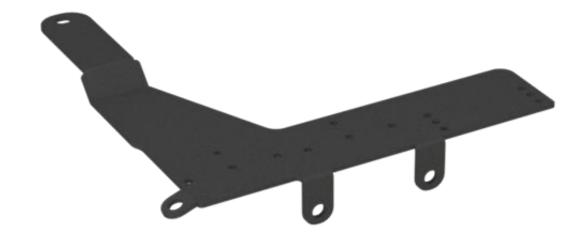

## MULTI TRAILER 3 PLUG BRACKET OEM TOWBAR

TLR714802

SUITED TO:

ISUZU MUX RJ SERIES

## PRE-INSTALLATION

Read through this installation guide before proceeding.

Fitting time is approx. 30 minutes.

Basic spanner and socket set, Phillips head screwdriver.

| FITTING KIT |                                 |
|-------------|---------------------------------|
| QUANTITY    | PART                            |
| 1           | TLR714802                       |
| 1           | TLR710010 Camera Plug Bracket   |
| 1           | TLR710008 Adapter Plate         |
| 6           | M4 x 20 mm SS Pan Phillips Head |
| 2           | M4 x 10 mm SS Pan Phillips Head |
| 8           | M4 SS Nyloc Nut                 |
| 1           | M8 x 20 mm Button Head Socket   |
| 1           | M8 SS Nyloc Nut                 |
| 1           | M8 x 20 mm Flat Washer          |
| 1           | Tie Cable 150 mm                |